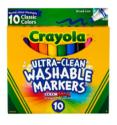

| Scho                                    | 2024-2025 1 st (        |              |                                                 | LIS                | st             |          |
|-----------------------------------------|-------------------------|--------------|-------------------------------------------------|--------------------|----------------|----------|
| ( Please                                | Do Not Labeled Ind      |              |                                                 | ıs)                |                |          |
| GENERAL SUPPLIES                        | GENERAL SUPPLIES        |              | ENGLISH LANGUAGE ART                            |                    |                |          |
| 🔲 Backpack (No Rolling                  | Backpacks Please :)     |              | 1 two Pocket                                    | t <b>Purple</b> pl | astic Folder   | rs       |
| Reusable Water Bottle                   | Reusable Water Bottle   |              | ( Do not label please:)<br>1 Plastic Pencil Box |                    |                |          |
| Plastic Pencil Box                      |                         |              | 1 pair of scisso                                | or                 |                |          |
|                                         |                         |              | 1 Glue Stick                                    |                    |                |          |
|                                         |                         |              | 4 Pencils                                       |                    |                |          |
| STAY AT SCHOOL SUP                      | PLIES                   |              | 1 Eraser                                        |                    |                |          |
| 2 pairs of scissors                     |                         |              | 1 Box Color P                                   | encils (and/       | 'or twistable  | crayons  |
| 2 six-inch rulers                       |                         |              | 8.5 x11' noteb                                  | book (Single       | Subject, no ı  | multiple |
| 2 sets of color marke                   | rs                      | PE           | NCIL BOX SU                                     | JPPLIES            |                |          |
| 1 set wired headphon                    | e                       |              | ase put the foll                                | owing suppli       | es in the      |          |
| 1 box of glue stick                     | 1 box of glue stick     |              | cil box<br>4 pencils (Sha                       | arpened)           |                |          |
| 2 boxes tissue box                      |                         |              | 1 Eraser (Pen                                   |                    |                |          |
|                                         | rayons: Classic Colors, |              | 1 Glue Stick                                    | ·                  |                |          |
| (<24 colors/set)<br>4 Expo Whiteboard M | arkers (Black)          |              | 1 scissors                                      |                    |                |          |
| 4 Mini Dry Earaser                      |                         |              | 1 ruler (No me                                  | etal/ stainle      | ss ruler pleas | se)      |
| 1 Pk of Pentel® Hi-Poly                 | vmer Erasers Pack of 4  |              | ,                                               |                    | ·              | ,        |
| 2 sets twistable crayo                  | ns (At least 12 colors) | $\heartsuit$ | Classroom                                       | Wishlist           | $\heartsuit$   |          |
| Non-Drying Modeling colors)             | Clay (at least 10       |              | Ziploc Bag (                                    | Sandwich Si        | ze)            |          |
| Hand sanitizer (At leas                 | st 11 / 33.8 fl oz)     |              | Sanitized Wi                                    | •                  |                |          |
| (Highly recommended)                    | . ,                     |              | Ziploc Bag (                                    | Gallon Size)       |                |          |
| underwear and socks                     | , all of shift, pullis, |              |                                                 |                    |                |          |

## **School Supplies List Example Pictures**

2024-2025-1 th DLI Grade

Plastic Pencil Box

Color markers

1 Box Glue Stick

Expo Whiteboard Markers (Black)

Hand Sanitizer

twistable crayons