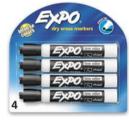

| Scho                                    | 2024-2025 1 st (        |              |                                                 | LIS                | st             |          |
|-----------------------------------------|-------------------------|--------------|-------------------------------------------------|--------------------|----------------|----------|
| ( Please                                | Do Not Labeled Ind      |              |                                                 | ıs)                |                |          |
| GENERAL SUPPLIES                        | GENERAL SUPPLIES        |              | ENGLISH LANGUAGE ART                            |                    |                |          |
| 🔲 Backpack (No Rolling                  | Backpacks Please :)     |              | 1 two Pocket                                    | t <b>Purple</b> pl | astic Folder   | rs       |
| Reusable Water Bottle                   | Reusable Water Bottle   |              | ( Do not label please:)<br>1 Plastic Pencil Box |                    |                |          |
| Plastic Pencil Box                      |                         |              | 1 pair of scisso                                | or                 |                |          |
|                                         |                         |              | 1 Glue Stick                                    |                    |                |          |
|                                         |                         |              | 4 Pencils                                       |                    |                |          |
| STAY AT SCHOOL SUP                      | PLIES                   |              | 1 Eraser                                        |                    |                |          |
| 2 pairs of scissors                     |                         |              | 1 Box Color P                                   | encils (and/       | 'or twistable  | crayons  |
| 2 six-inch rulers                       |                         |              | 8.5 x11' noteb                                  | book (Single       | Subject, no ı  | multiple |
| 2 sets of color marke                   | rs                      | PE           | NCIL BOX SU                                     | JPPLIES            |                |          |
| 1 set wired headphon                    | e                       |              | ase put the foll                                | owing suppli       | es in the      |          |
| 1 box of glue stick                     | 1 box of glue stick     |              | cil box<br>4 pencils (Sha                       | arpened)           |                |          |
| 2 boxes tissue box                      |                         |              | 1 Eraser (Pen                                   |                    |                |          |
|                                         | rayons: Classic Colors, |              | 1 Glue Stick                                    | ·                  |                |          |
| (<24 colors/set)<br>4 Expo Whiteboard M | arkers (Black)          |              | 1 scissors                                      |                    |                |          |
| 4 Mini Dry Earaser                      |                         |              | 1 ruler (No me                                  | etal/ stainle      | ss ruler pleas | se)      |
| 1 Pk of Pentel® Hi-Poly                 | vmer Erasers Pack of 4  |              | ,                                               |                    | ·              | ,        |
| 2 sets twistable crayo                  | ns (At least 12 colors) | $\heartsuit$ | Classroom                                       | Wishlist           | $\heartsuit$   |          |
| Non-Drying Modeling colors)             | Clay (at least 10       |              | Ziploc Bag (                                    | Sandwich Si        | ze)            |          |
| Hand sanitizer (At leas                 | st 11 / 33.8 fl oz)     |              | Sanitized Wi                                    | •                  |                |          |
| (Highly recommended)                    | . ,                     |              | Ziploc Bag (                                    | Gallon Size)       |                |          |
| underwear and socks                     | , all of shift, pullis, |              |                                                 |                    |                |          |

## **School Supplies List Example Pictures**

2024-2025-1 th DLI Grade

Plastic Pencil Box

Color markers

1 Box Glue Stick

Expo Whiteboard Markers (Black)

Hand Sanitizer

twistable crayons